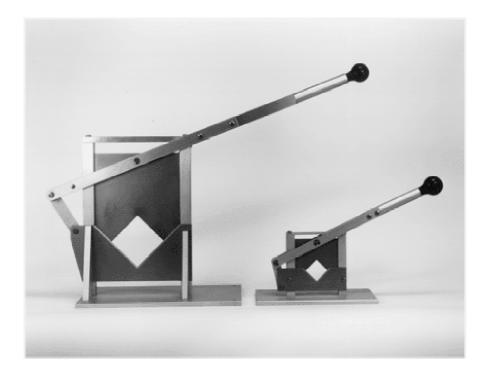

## **Decapitator**

Stoelting's small animal decapitator has hardened and ground surgical stainless steel blades, aluminum base and stainless steel hardware. With its 1 1/2" square maximum blade opening, it is suitable for decapitating rats, mice and other small animals. The decapitator cuts cleanly and quickly through bone and tissue. The base has four holes for bench mounting.

The large animal decapitator is similar to our small animal decapitator, but with maximum blade opening of 4 inches square. For use with rabbits, small monkeys and other large sized animals.

## Ordering Information:

- 51330 Small Animal Decapitator
- 51331 Large Animal Decapitator
- 51327 Replacement Blades for 51330 (FACTORY INSTALLED)